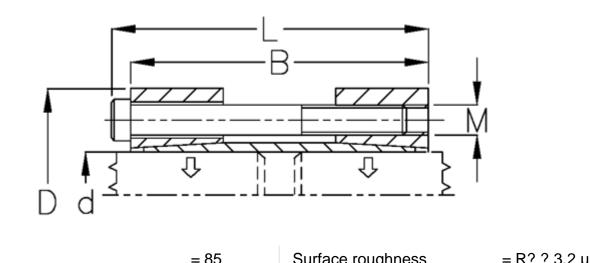

## Measures

| B mm                                      | = 85       | Surface roughness                  | = R? ? 3.2 μm |  |
|-------------------------------------------|------------|------------------------------------|---------------|--|
| d mm                                      | = 60       | T N m torque                       | = 2260        |  |
| D mm                                      | = 100      | Ts N m bolt tightening torque = 41 |               |  |
| Fit tolerance                             | = Aksel h8 |                                    |               |  |
| F kN torque                               | = 76       |                                    |               |  |
| L mm                                      | = 93       |                                    |               |  |
| M mm                                      | = M8       |                                    |               |  |
| P N/mm2 surface pressure on shaft/hub = - |            |                                    |               |  |
|                                           |            |                                    |               |  |